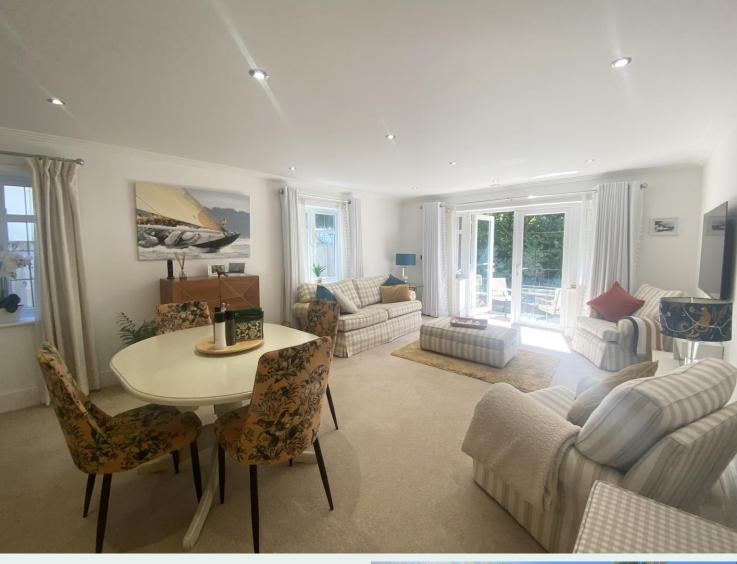

This bright and spacious apartment extends to approximately 1116 sq. ft. of accommodation.

- Small and exclusive development of only 6 apartments, approached via electric gates
- Entrance hall, with entry phone system and multiple store cupboards
- Large living room/dining with French doors leading onto South facing sun terrace and communal gardens
- Modern fitted kitchen, with integrated appliances and space for American Fridge/Freezer
- Master bedroom with fitted wardrobes, and modern ensuite shower room
- Second double bedroom with fitted wardrobes
- Third bedroom
- Spacious modern family bathroom with separate shower
- Two secure underground parking spaces and storeroom
- Zoned underfloor gas central heating
- Double glazing throughout
- Well kept communal grounds
- Electric car charging point
- Ideal main home or holiday home
- Service charge £2,125 per half year
- Council tax band F