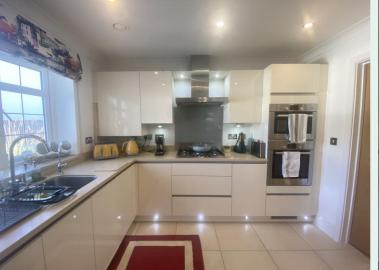

This bright and spacious apartment extends to approximately 1116 sq. ft. of accommodation.

- Small and exclusive development of only 6 apartments, approached via electric gates
- Entrance hall, with entry phone system and multiple store cupboards
- Large living room/dining with French doors leading onto South facing sun terrace and communal gardens
- Modern fitted kitchen, with integrated appliances and space for American Fridge/Freezer
- Master bedroom with fitted wardrobes, and modern ensuite shower room
- Second double bedroom with fitted wardrobes
- Third bedroom
- Spacious modern family bathroom with separate shower
- Two secure underground parking spaces and storeroom
- Zoned underfloor gas central heating
- Double glazing throughout
- Well kept communal grounds
- Electric car charging point
- Ideal main home or holiday home
- Service charge £2,125 per half year
- Council tax band F