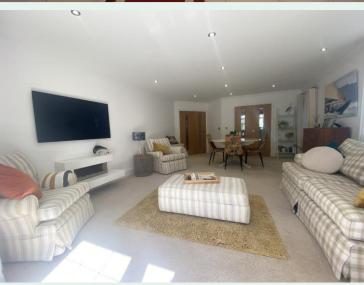

This bright and spacious apartment extends to approximately 1116 sq. ft. of accommodation.

- Small and exclusive development of only 6 apartments, approached via electric gates
- Entrance hall, with entry phone system and multiple store cupboards
- Large living room/dining with French doors leading onto South facing sun terrace and communal gardens
- Modern fitted kitchen, with integrated appliances and space for American Fridge/Freezer
- Master bedroom with fitted wardrobes, and modern ensuite shower room
- Second double bedroom with fitted wardrobes
- Third bedroom
- Spacious modern family bathroom with separate shower
- Two secure underground parking spaces and storeroom
- Zoned underfloor gas central heating
- Double glazing throughout
- Well kept communal grounds
- Electric car charging point
- Ideal main home or holiday home
- Service charge £2,125 per half year
- Council tax band F