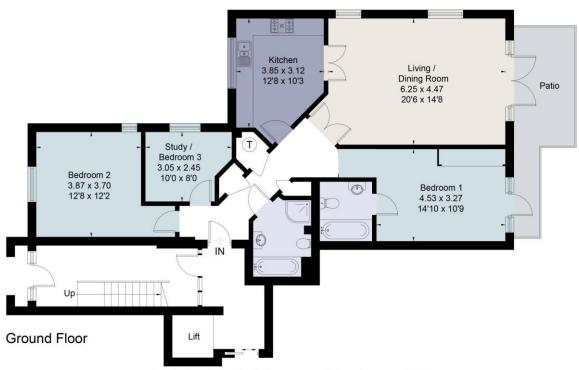

This bright and spacious apartment extends to approximately 1116 sq. ft. of accommodation.

- Small and exclusive development of only 6 apartments, approached via electric gates
- Entrance hall, with entry phone system and multiple store cupboards
- Large living room/dining with French doors leading onto South facing sun terrace and communal gardens
- Modern fitted kitchen, with integrated appliances and space for American Fridge/Freezer
- Master bedroom with fitted wardrobes, and modern ensuite shower room
- Second double bedroom with fitted wardrobes
- Third bedroom
- Spacious modern family bathroom with separate shower
- Two secure underground parking spaces and storeroom
- Zoned underfloor gas central heating
- Double glazing throughout
- Well kept communal grounds
- Electric car charging point
- Ideal main home or holiday home
- Service charge £2,125 per half year
- Council tax band F

## Approximate Floor Area = 103.7 sq m / 1116 sq ft

Drawn for illustration and identification purposes only by fourwalls-group.com 277352